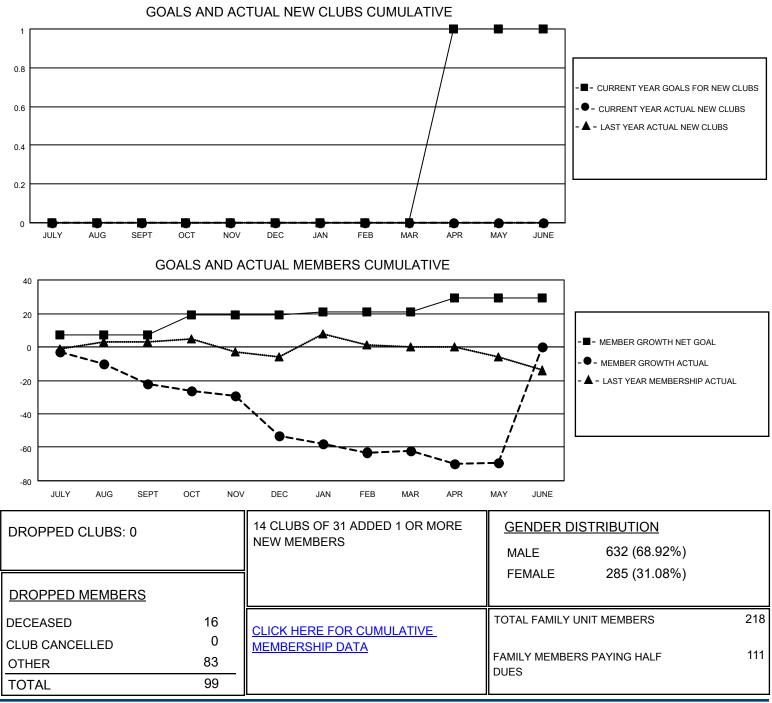

## LOCATION PENNSYLVANIA

District 14 U

Results as of: 5/31/2021

| Clubs                 |               |           |               | Members               |                         |                         |                                                    |
|-----------------------|---------------|-----------|---------------|-----------------------|-------------------------|-------------------------|----------------------------------------------------|
| RESULTS FOR 2020-2021 |               |           |               | RESULTS FOR 2020-2021 |                         |                         |                                                    |
| QUARTER               | NEW CLUB GOAL | NEW CLUBS | DROPPED CLUBS | QUARTER MEM           | MBER GROWTH NET<br>GOAL | MEMBER GROWTH<br>ACTUAL | DROPPED<br>MEMBERS ACTUAL<br>(including transfers) |
| JULY/AUG/SEPT         | 0             | 0         | 0             | JULY/AUG/SEPT         | 7                       | 7                       | 28                                                 |
| OCT/NOV/DEC           | 0             | 0         | 0             | OCT/NOV/DEC           | 12                      | 10                      | 39                                                 |
| JAN/FEB/MAR           | 0             | 0         | 0             | JAN/FEB/MAR           | 2                       | 15                      | 18                                                 |
| APR/MAY/JUNE          | 1             | 0         | 0             | APR/MAY/JUNE          | 8                       | 9                       | 14                                                 |